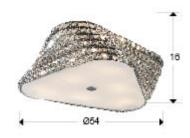

101851

Ceiling lamp made of metal, chrome finish. Glass shade composed by 6 lines of square K9 faceted clear crystals. Lower diffuser of opal glass.

·This item includes 6 G9 LED 6W

#### **GENERAL INFORMATION**

Catalogue: i31 Iluminación Page: 144 Type: Ceiling lamps Collection: Elis



#### SIZES

Sizes: ↔ 54.0 ↓ 16.0 ₽54.0 cm Weight: 7.7 Kg

# SIZES WITH PACKAGING

Weight: 10.9 Kg Volume: 0.1150<sub>M</sub>³ Sizes: ↔ 64.0 ‡ 28.0 **4**64.0 cm

### **TECHNICAL INFORMATION**

Energy class: A+ Electric class: Class 1 Maximum power: 6x42W Voltage: 110/220 V Frecuency: 50/60 Hz Lumen: 3,300 Im

# CE

# BULB

Reference: 50212 Lampholder: G9 Quantity: 6 Included: Sí Power: 6W Voltage: 220 V Frecuency: 50 Hz Lumen: 550 Im Colour temperature: 3,000 K Average lifespan: 25,000 h Power factor: 0.6 CRI: 80



#### ADDITIONAL INFORMATION

Material:Metal and glass Finish: Chromed and clear Sizes of the canopy (space for installation): Ø 25.0 \$2.5 cm