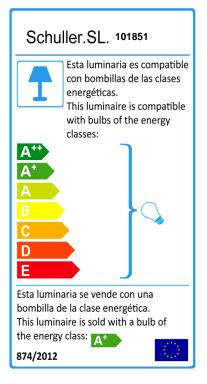

### **TECHNICAL INFORMATION**

Energy class: A+ Electric class: Class 1 Maximum power: 6x42W Voltage: 110/220 V Frecuency: 50/60 Hz Lumen: 3,300 Im