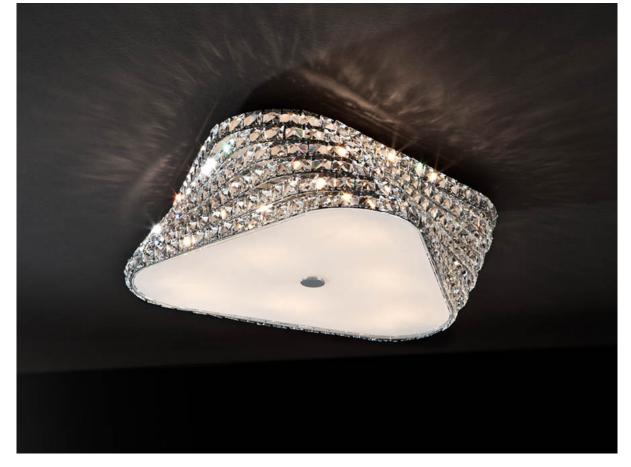

101851

Ceiling lamp made of metal, chrome finish. Glass shade composed by 6 lines of square K9 faceted clear crystals. Lower diffuser of opal glass.

·This item includes 6 G9 LED 6W

#### ADDITIONAL INFORMATION

Material:Metal and glass Finish: Chromed and clear Sizes of the canopy (space for installation): Ø 25.0 \$2.5 cm