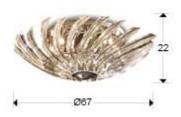

# **Eloise**

711132

**Ceiling lamps** 

Ceiling lamp made of metal, chrome finish. Glass shade formed by high quality curved clear crystals in helical shape.

·This item includes 8 G9 LED 6W

#### **GENERAL INFORMATION**

Catalogue: i33 Iluminación Page: 197 Type: Ceiling lamps Collection: Eloise



#### SIZES

Sizes: Ø 67.0 \$\frac{1}{2} 22.0 cm Weight: 9.8 Kg

# SIZES WITH PACKAGING

Weight: 12.8 Kg

Volume: 0.1170m³ Sizes: ↔ 53.0 \$\frac{1}{2}48.0 \textstyle{1}246.0 cm

### **TECHNICAL INFORMATION**

Energy class: A+ Electric class: Class 1 Maximum power: 8x42W Voltage: 110/220 V Frecuency: 50/60 Hz Lumen: 4,400 lm



## ADDITIONAL INFORMATION

Material:Metal and glass
Finish: Chromed and clear
Assembling time by customer: 30 min
Sizes of the canopy (space for installation): Ø 35.0 ‡ 2.5 cm