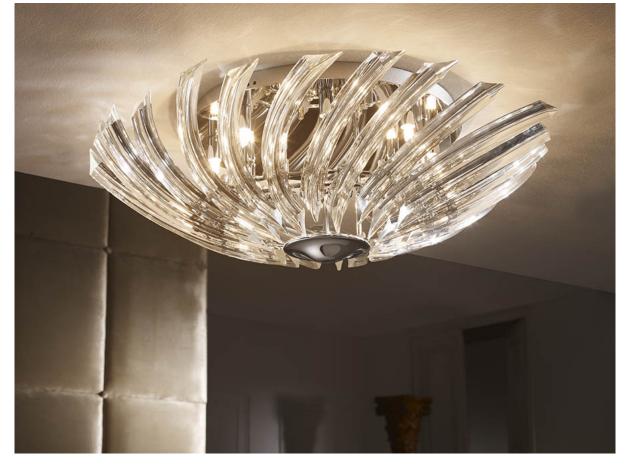

# **Eloise**

711132

**Ceiling lamps** 

Ceiling lamp made of metal, chrome finish. Glass shade formed by high quality curved clear crystals in helical shape.

·This item includes 8 G9 LED 6W

## ADDITIONAL INFORMATION

Material:Metal and glass
Finish: Chromed and clear
Assembling time by customer: 30 min
Sizes of the canopy (space for installation): Ø 35.0 ‡ 2.5 cm