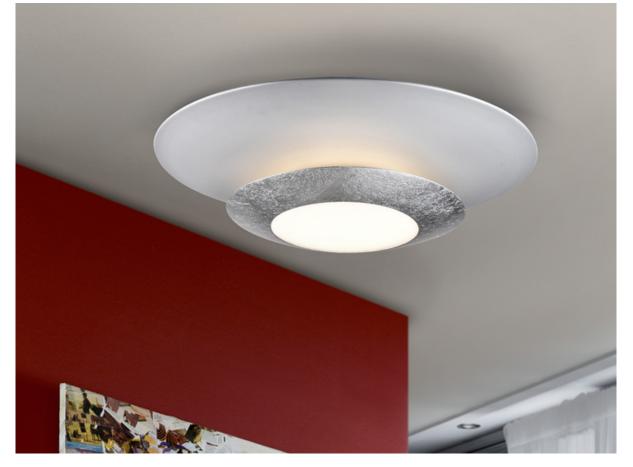

Hole Ceiling lamps

148193

LED ceiling lamp, made of metal, matt off-white finish. Lower ring finished in SILVER LEAF with opal acrylic diffuser. 22,5W LED. 2.025 lm. 3.000K.

#### GENERAL INFORMATION

Catalogue: i33 Iluminación Page: 217 Type: Ceiling lamps Collection: Hole