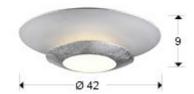

Hole Ceiling lamps

148193

LED ceiling lamp, made of metal, matt off-white finish. Lower ring finished in SILVER LEAF with opal acrylic diffuser. 22,5W LED. 2.025 lm. 3.000K.

#### GENERAL INFORMATION

Catalogue: i33 Iluminación Page: 217 Type: Ceiling lamps Collection: Hole



#### SIZES

Sizes: Ø 42.0 1 9.0 cm Weight: 1.4 Kg

# SIZES WITH PACKAGING

Weight: 2.5 Kg Volume: 0.0400<sub>M</sub>³ Sizes: ↔ 50.0 ‡ 16.0 **x**\*50.0 cm

### **TECHNICAL INFORMATION**

Electric class: Class 1 Maximum power: 22,5W Voltage: 220 V Frecuency: 50/60 Hz Intensity: 700 mA Lumen: 2,025 Im Dimmable: NO Colour temperature: 3,000 K

CE

## ADDITIONAL INFORMATION