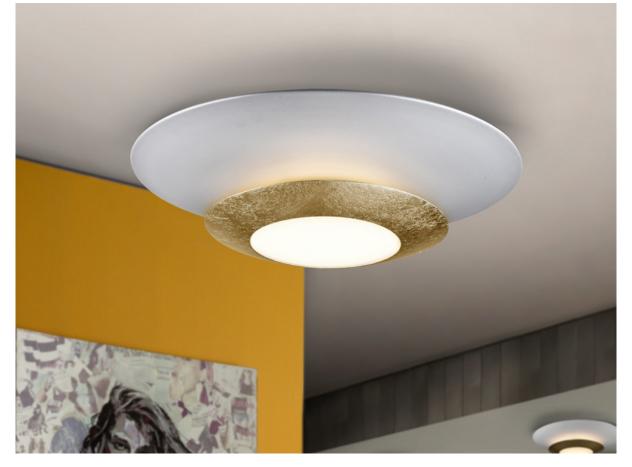

Hole Ceiling lamps

# 148277

LED ceiling lamp, made of metal matt off-white finish. Lower ring finished in GOLD LEAF with opal acrylic diffuser. 22,5W LED. 2.025 lm. 3.000 K.