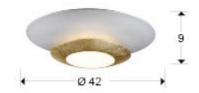

Hole Ceiling lamps

# 148277

LED ceiling lamp, made of metal matt off-white finish. Lower ring finished in GOLD LEAF with opal acrylic diffuser. 22,5W LED. 2.025 lm. 3.000 K.

#### **GENERAL INFORMATION**

Catalogue: i33 Iluminación Page: 216 Type: Ceiling lamps Collection: Hole



#### SIZES

Sizes: Ø 42.0 1 9.0 cm Weight: 1.4 Kg

## SIZES WITH PACKAGING

Weight: 2.5 Kg Volume: 0.0400<sub>M</sub>³ Sizes: ↔ 50.0 ‡ 16.0 **x**\*50.0 cm

### **TECHNICAL INFORMATION**

Electric class: Class 1 Maximum power: 22,5W Voltage: 220/240 V Frecuency: 50/60 Hz Intensity: 700 mA Lumen: 2,025 Im Dimmable: NO Colour temperature: 3,000 K

(6

### ADDITIONAL INFORMATION