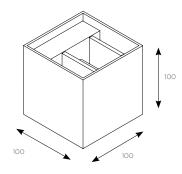

## MEASURES

FEATURES

REF. 9011

IP: 20

Installation: Wall surface High: 100 mm Light Direction: Fixed

Minimum distance to lightened objects: 0.5 m

Lamps : LED

Protection class: Class I