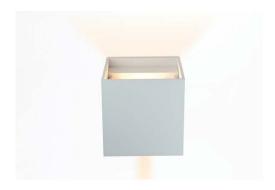

## MEASURES

FEATURES

REF. 9011

IP: 20

Installation: Wall surface High: 100 mm Light Direction: Fixed

Minimum distance to lightened objects: 0.5 m

Lamps : LED

Protection class: Class I