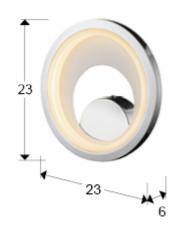

Laris Wall lamps

281096

Recommended product

LED wall lamp, made of metal, chrome and matt white finish. Opal acrylic diffuser. 15.5W LED. 431 lm. 3,000 K.

#### **GENERAL INFORMATION**

Catalogue: i33 Iluminación Page: 38 Type: Wall lamps Collection: Laris



## SIZES

Ø 23.0 ₽6.0 cm Weight: 0.9 Kg

## SIZES WITH PACKAGING

Weight: 1.2 Kg Volume: 0.0120m³ Sizes: ↔ 30.0 ‡ 13.0 ✔ 30.0 cm

## **TECHNICAL INFORMATION**

Electric class: Class 1 Maximum power: 15,5W Voltage: 100/240 V Frecuency: 50/60 Hz Lumen: 431 Im Dimmable: SI Colour temperature: 3,000 K Average lifespan: 30,000 h Power factor: >0.8 CRI: >80

# CE

#### ADDITIONAL INFORMATION

Material:Metal, acrylic Finish: Chrome, white, opal Sizes of the shade / glass shad: Ø 23.0 ‡ 2.0 cm Sizes of the canopy (space for installation): Ø 9.8 ‡ 3.3 cm

| 281096                                                                                                     |
|------------------------------------------------------------------------------------------------------------|
| Esta luminaria lleva<