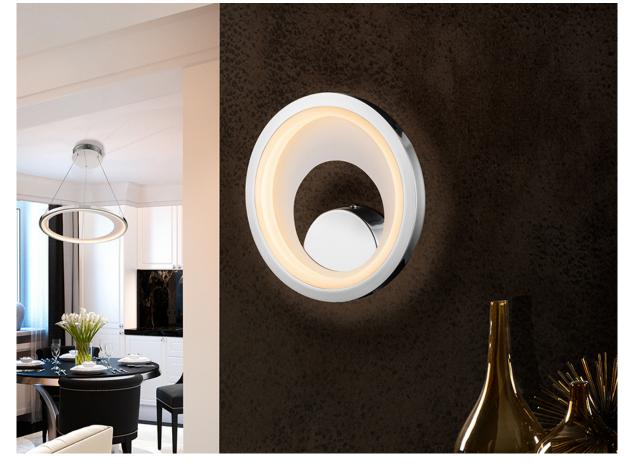

Laris Wall lamps

281096

Recommended product

LED wall lamp, made of metal, chrome and matt white finish. Opal acrylic diffuser. 15.5W LED. 431 lm. 3,000 K.

#### **GENERAL INFORMATION**

Catalogue: i33 Iluminación Page: 38 Type: Wall lamps Collection: Laris