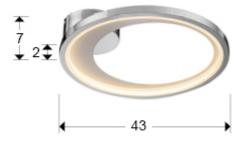

## **GENERAL INFORMATION**

Catalogue: i33 Iluminación Page: 40 Type: Ceiling lamps Collection: Laris

SIZES

Sizes: Ø 43.0 ‡ 7.0 cm Weight: 1.7 Kg

## ADDITIONAL INFORMATION

Material:Metal, acrylic Finish: Chrome, white, opal Sizes of the shade / glass shad: Ø 43.0 \$\frac{1}{2}\$.0 cm Sizes of the canopy (space for installation): Ø 13.7 ↓ 4.5 cm