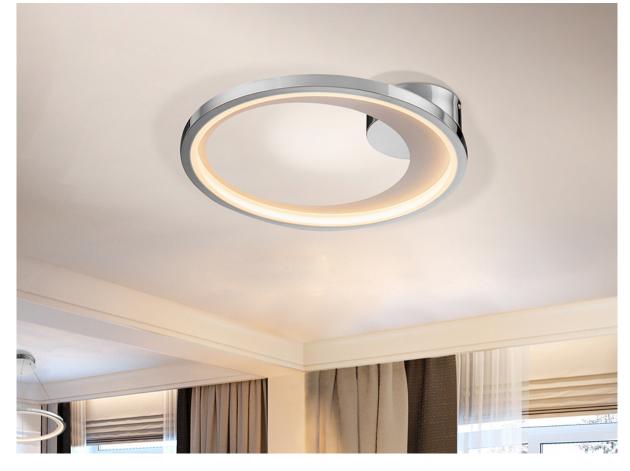

Laris

281483

**Ceiling lamps** 

LED ceiling lamp, made of metal, chrome and matt white finish. Opal acrylic diffuser. 19.4W LED. 891lm. 3000 K.

## **GENERAL INFORMATION**

Catalogue: i33 Iluminación Page: 40 Type: Ceiling lamps Collection: Laris

SIZES

Sizes: Ø 43.0 ‡ 7.0 cm Weight: 1.7 Kg

## ADDITIONAL INFORMATION

Material:Metal, acrylic Finish: Chrome, white, opal Sizes of the shade / glass shad: Ø 43.0 \$\frac{1}{2}\$.0 cm Sizes of the canopy (space for installation): Ø 13.7 ↓ 4.5 cm