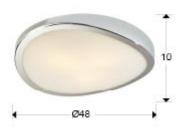

# **GENERAL INFORMATION**

Catalogue: i33 Iluminación Page: 236 Type: Ceiling lamps Collection: Leda

SIZES

Sizes: **Ø** 48.0 10.0 cm Weight: 3.8 Kg