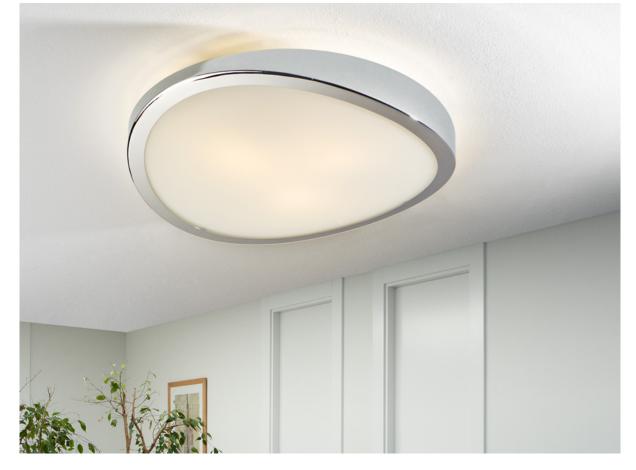

Leda

429126

**Ceiling lamps** 

Ceiling lamp of 3 lights made of metal, chrome finish. Opal glass diffuser.

·This item includes 3 E27 LED 10W

### ADDITIONAL INFORMATION

Material:Metal and glass Finish: Chrome and opal

Assembling time by customer: 5 min

Sizes of the canopy (space for installation): Ø 30.0 \$\frac{1}{2}\$ 1.0 cm