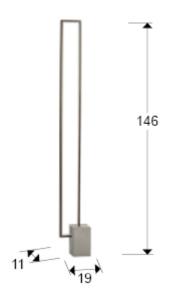

# Limit

761690

Floor lamps

LED floor lamp, made of acrylic material, aluminium and metal. Finishes for the frame imitating dark wood and for the base cement simile. Inner acrylic diffuser. 22W LED. 4.000K.

DRIVER 110/240V 50/60 HZ

# **GENERAL INFORMATION**

Catalogue: i33 Iluminación Page: 141 Type: Floor lamps Collection: Limit



### SIZES

Sizes: ↔ 19.0 1 146.0 11.0 cm Weight: 4.5 Kg

# SIZES WITH PACKAGING

Weight: 6.1 Kg Volume: 0.0710m³

Sizes: ↔ 151.0 1 26.0 18.0 cm

## **TECHNICAL INFORMATION**

Electric class: Class 3 Maximum power: 22W Voltage: 24-80 V Intensity: 300 mA Lumen: 1,980 lm

Dimmable: NO
Colour temperature: 4,000 K
Average lifespan: 20,000 h
Power factor: >0.9
CRI: >80



#### ADDITIONAL INFORMATION

Material:Aluminium, metal, acrylic Finish: Dark wood, cement