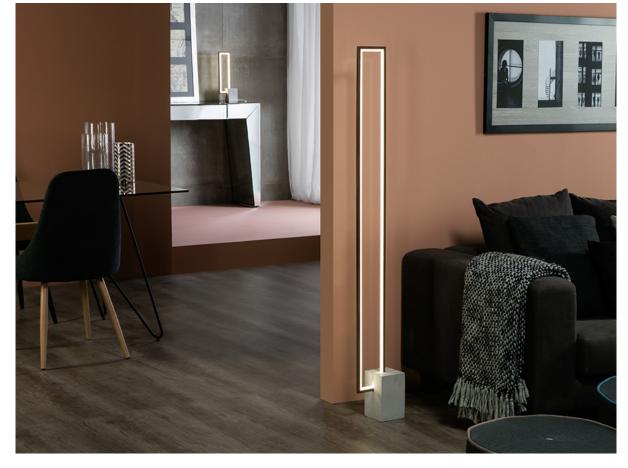

# Limit

761690

Floor lamps

LED floor lamp, made of acrylic material, aluminium and metal. Finishes for the frame imitating dark wood and for the base cement simile. Inner acrylic diffuser. 22W LED. 4.000K.

#### ADDITIONAL INFORMATION

Material:Aluminium, metal, acrylic Finish: Dark wood, cement