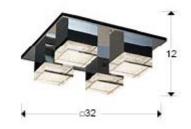

Prisma Ceiling lamps

## 475273

LED ceiling lamp. Made of metal, chrome finish. Four clear acrylic shades, with textured upper side . 17W LED. 1.344  $\rm Im.~3.000~K.$ 

### GENERAL INFORMATION

Catalogue: i33 Iluminación Page: 109 Type: Ceiling lamps Collection: Prisma



#### SIZES

Sizes: ↔ 32.0 <sup>1</sup> 12.0 <sup>3</sup> 32.0 cm Weight: 3.2 Kg

# SIZES WITH PACKAGING

Weight: 4.2 Kg Volume: 0.0400m³ Sizes: ↔ 41.0 ‡ 24.0 ✔41.0 cm

### **TECHNICAL INFORMATION**

Electric class: Class 1 Maximum power: 16,80W Voltage: 220 V Frecuency: 50/60 Hz Lumen: 1,344 Im Colour temperature: 3,000 K Average lifespan: 30,000 h

CE

## ADDITIONAL INFORMATION

Material:Metal and acrylic Finish: Chromed and texturized clear Sizes of the shade / glass shad:  $\leftrightarrow$  9.0  $\uparrow$  2.5  $\checkmark$  9.0 cm Sizes of the canopy (space for installation):  $\leftrightarrow$  19.5  $\uparrow$  4.5  $\checkmark$  19.5 cm

| 475273                                                                                                     |
|-------------------------------