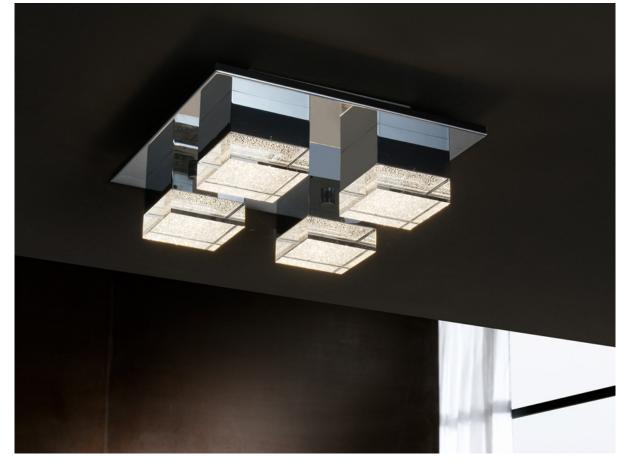

## 475273

LED ceiling lamp. Made of metal, chrome finish. Four clear acrylic shades, with textured upper side . 17W LED. 1.344  $\rm Im.~3.000~K.$ 

### GENERAL INFORMATION

Catalogue: i33 Iluminación Page: 109 Type: Ceiling lamps Collection: Prisma

## ADDITIONAL INFORMATION

Material:Metal and acrylic Finish: Chromed and texturized clear Sizes of the shade / glass shad:  $\leftrightarrow$  9.0  $\uparrow$  2.5  $\checkmark$  9.0 cm Sizes of the canopy (space for installation):  $\leftrightarrow$  19.5  $\uparrow$  4.5  $\checkmark$  19.5 cm