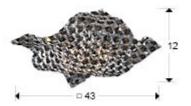

## **GENERAL INFORMATION**

Catalogue: i33 Iluminación Page: 182 Type: Ceiling lamps Collection: Saten

SIZES

Sizes: ↔ 43.0 12.0 43.0 cm Weight: 3.2 Kg

SIZES WITH PACKAGING

Weight: 4.3 Kg Volume: 0.0450<sub>M</sub>³

Sizes: ← 53.0 16.0 53.0 cm