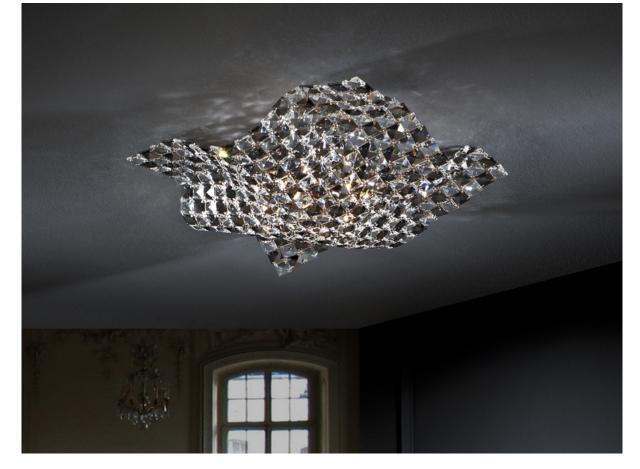

Saten

160563

Ceiling lamps

Ceiling lamp made of chromed metal and K9 faceted crystals mesh. Clear and smoke crystals.

·This item includes 4 G9 LED 6W

## ADDITIONAL INFORMATION

Material:Metal and glass Finish: Chrome. Clear

Assembling time by customer: 15 min

Sizes of the shade / glass shad: ↔ 45.0 1.0 45.0 cm Sizes of the canopy (space for installation): Ø 18.0 ‡ 2.5 cm Cable colour: transparente