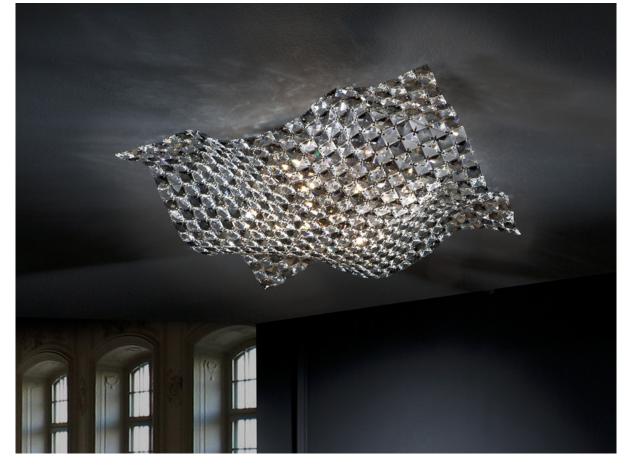

## Saten Ceiling lamps

160674

Recommended product

Ceiling lamp made of chromed metal and K9 faceted crystals mesh. Clear and smoke crystals.

•This item includes 5 G9 LED 6W

#### ADDITIONAL INFORMATION

Material:Metal and glass Finish: Chrome. Clear Assembling time by customer: 15 min Sizes of the shade / glass shad:  $\leftrightarrow$  58.0  $\uparrow$  1.0  $\checkmark$  58.0 cm Sizes of the canopy (space for installation): Ø 28.0  $\uparrow$  5.5 cm Cable colour: Transparente