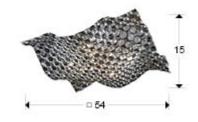

## Saten Ceiling lamps

160674

Recommended product

Ceiling lamp made of chromed metal and K9 faceted crystals mesh. Clear and smoke crystals.

•This item includes 5 G9 LED 6W

#### **GENERAL INFORMATION**

Catalogue: i33 Iluminación Page: 183 Type: Ceiling lamps Collection: Saten



#### SIZES

Sizes: ↔ 54.0 ↓ 15.0 ✔ 54.0 cm Weight: 5.0 Kg

### SIZES WITH PACKAGING

Weight: 7.3 Kg Volume: 0.0830m³ Sizes: ↔ 66.0 ‡ 19.0 ✔ 66.0 cm

#### **TECHNICAL INFORMATION**

Energy class: A+ Electric class: Class 1 Maximum power: 5x42W Voltage: 110/220 V Frecuency: 50/60 Hz Lumen: 2,750 Im

# CE

## BULB

Reference: 50212 Lampholder: G9 Quantity: 5 Included: Sí Power: 6W Voltage: 220 V Frecuency: 50 Hz Lumen: 550 Im Colour temperature: 3,000 K Average lifespan: 25,000 h Power factor: 0.6 CRI: 80



#### ADDITIONAL INFORMATION

Material:Metal and glass Finish: Chrome. Clear Assembling time by customer: 15 min Sizes of the shade / glass shad:  $\leftrightarrow$  58.0  $\uparrow$  1.0  $\checkmark$  58.0 cm Sizes of the canopy (space for installation): Ø 28.0  $\uparrow$  5.5 cm Cabl