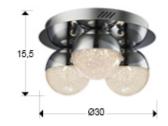

Sphere Ceiling lamps

# 794017

LED ceiling lamp of 3 lights. Made of metal, chrome finish. Polycarbonate spherical shades of Ø12 cm, with texture inside and chromed metal. 14.4W LED. 3,000 K. 1,000 lm. DIMMABLE.

This product includes LED drivers with 0-10V or PWM diming. To use it with wall dimmer, use just this type of dimmers. Any other would damage the LED driver.

### **GENERAL INFORMATION**

Catalogue: i33 Iluminación Page: 17 Type: Ceiling lamps Collection: Sphere



## SIZES

Sizes: Ø 30.0 1 15.0 cm Weight: 2.1 Kg

# SIZES WITH PACKAGING

Weight: 2.7 Kg Volume: 0.0320m³ Sizes: ↔ 36.0 ‡ 25.0 ✔36.0 cm

### **TECHNICAL INFORMATION**

Electric class: Class 1 Maximum power: 14.40W Voltage: 110/220 V Frecuency: 50/60 Hz Intensity: 830 mA Lumen: 1,000 lm Dimmable: SI Colour temperature: 3,000 K Average lifespan: 30,000 h Power factor: >0.8 CRI: >90



#### ADDITIONAL INFORMATION

Material:Metal, polycarbonate Finish: Chrome, clear Sizes of the shade / glass shad: Ø 12.0 ‡ 6.4 cm Sizes of the canopy (space for installation): Ø 25.0 ‡ 3.0 cm

| 794017                                                                                                     |
|-----------------------------------------------------------------------------------------------------------