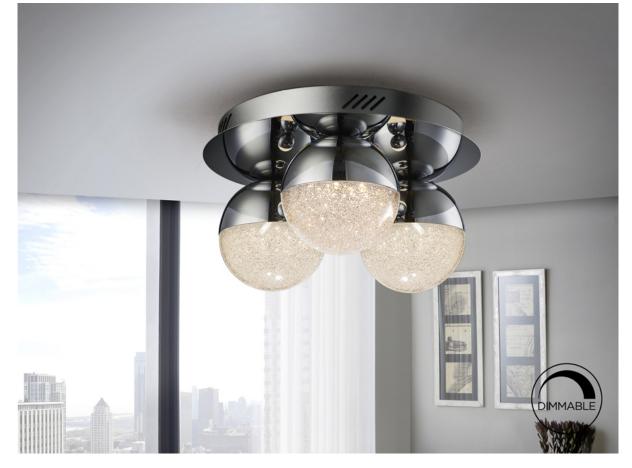

Sphere Ceiling lamps

# 794017

LED ceiling lamp of 3 lights. Made of metal, chrome finish. Polycarbonate spherical shades of Ø12 cm, with texture inside and chromed metal. 14.4W LED. 3,000 K. 1,000 lm. DIMMABLE.

This product includes LED drivers with 0-10V or PWM diming. To use it with wall dimmer, use just this type of dimmers. Any other would damage the LED driver.