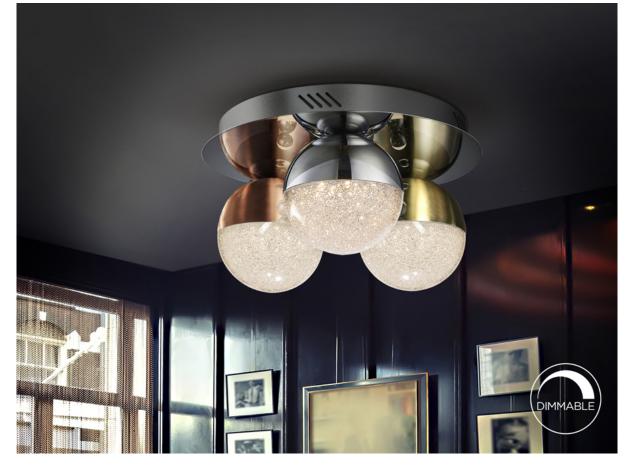

## Sphere Ceiling lamps

794025

LED ceiling lamp of 3 lights. Made of metal, chrome finish. Polycarbonate spherical shades of  $\emptyset$ 12 cm, with texture inside and metal finished in satin copper, satin brass and chrome. 14.4W LED. 3,000 K. 1,000 lm. DIMMABLE.

## ADDITIONAL INFORMATION

Material:Metal, polycarbonate Finish: Chrome, brass, copper, clear Sizes of the shade / glass shad: Ø 12.0 \$\frac{1}{2}\$ 6.5 cm Sizes of the canopy (space for installation): 25.0 13.5 cm