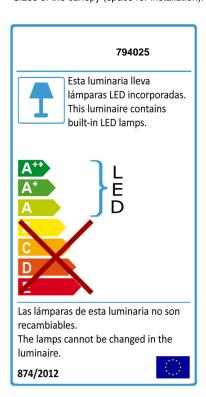

## Sphere Ceiling lamps

794025

LED ceiling lamp of 3 lights. Made of metal, chrome finish. Polycarbonate spherical shades of  $\emptyset$ 12 cm, with texture inside and metal finished in satin copper, satin brass and chrome. 14.4W LED. 3,000 K. 1,000 lm. DIMMABLE.

## **TECHNICAL INFORMATION**

Electric class: Class 1
Maximum power: 14.4W
Voltage: 100/265 V
Frecuency: 50/60 Hz
Intensity: 850 mA
Lumen: 1,000 Im
Dimmable: SI
Colour temperature: 3,000 K
Average lifespan: 30,000 h
Power factor: >0.8
CRI: >90