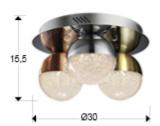

## **GENERAL INFORMATION**

Catalogue: i33 Iluminación Page: 10 Type: Ceiling lamps Collection: Sphere

**SIZES** 

Sizes: **Ø** 30.0 <sup>↑</sup> 15.0 cm Weight: 2.4 Kg

SIZES WITH PACKAGING

Weight: 4.2 Kg Volume: 0.0320m³

Sizes: ↔ 36.0 1 25.0 36.0 cm