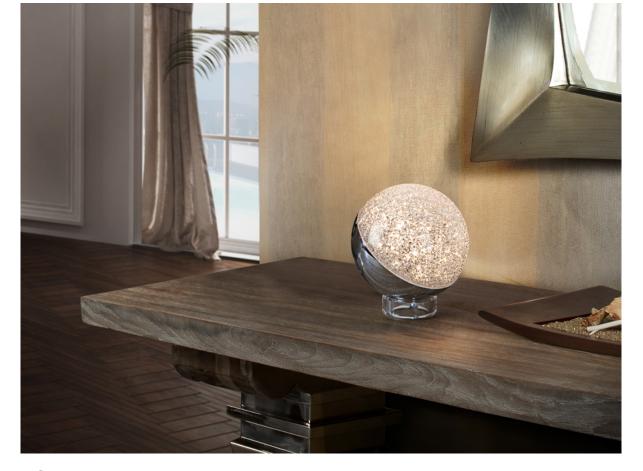

## Sphere Table lamps

## 794485

Desk table lamp of 1 LED light. Polycarbonated spherical shade of 12 cm with texture inside and metal finished in chrome. Methacrylate base with ring shape. 4.8 W LED. 3,000 K. 336 lm.

Recommended product