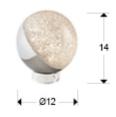

## Sphere Table lamps

## 794485

Desk table lamp of 1 LED light. Polycarbonated spherical shade of 12 cm with texture inside and metal finished in chrome. Methacrylate base with ring shape. 4.8 W LED. 3,000 K. 336 lm.

Recommended product

#### GENERAL INFORMATION

Catalogue: i33 Iluminación Page: 16 Type: Table lamps Collection: Sphere



#### SIZES

Sizes: Ø 12.0 1 14.0 cm Weight: 0.7 Kg

## SIZES WITH PACKAGING

Weight: 1.0 Kg Volume: 0.0130m³ Sizes: ↔ 25.0 ‡ 23.0 ✔23.0 cm

## **TECHNICAL INFORMATION**

Electric class: Class 3 Maximum power: 4.80W Voltage: 110/220 V Frecuency: 50/60 Hz Intensity: 350 mA Lumen: 336 Im Colour temperature: 3,000 K Average lifespan: 30,000 h Power factor: >0.6 CRI: >80

# CE

### ADDITIONAL INFORMATION

Material:Metal, polycarbonate Finish: Chrome Sizes of the shade / glass shad: Ø 12.0Cable colour: Transparente

| 794485                                                                                                     |
|------------------------------------------------------------------------------------------------------------|
| Esta luminaria lleva<br>lámparas LED incorporadas.<br>This