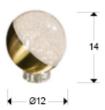

## **GENERAL INFORMATION**

Catalogue: i33 Iluminación Page: 12 Type: Table lamps Collection: Sphere

SIZES

Sizes: Ø 12.0 1 14.0 cm Weight: 0.7 Kg

SIZES WITH PACKAGING

Weight: 1.0 Kg Volume: 0.0100m³ Sizes: ↔ 23.0 ‡ 21.0 ♣ 21.0 cm