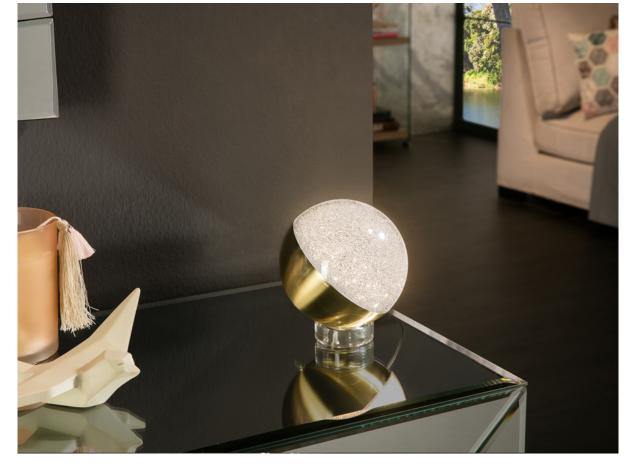

## Sphere Table lamps

794496

Table lamp of 1 LED light. Polycarbonated spherical shade of 12 cm. with texture inside and metal finished in satin brass. Methacrylate base with ring shape. 4.8 W LED, 3,000 K, 336 lm.