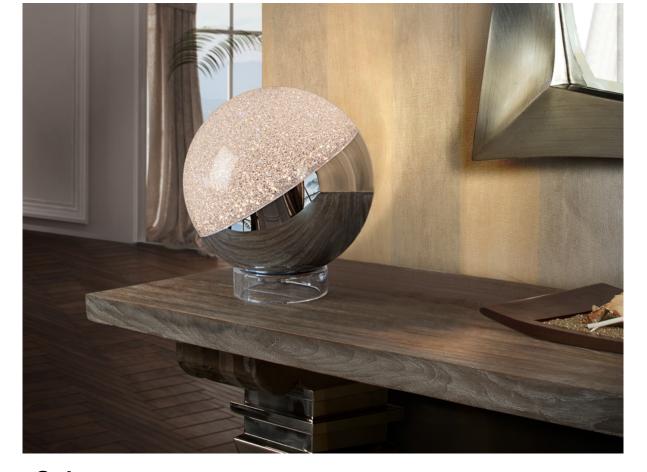

# 794528

Table lamp of 1 LED light.Spherical shade of Ø20 cm. of polycarbonate with texturized interior and metal in chrome finish. Base formed by a methacrylate ring. 9.6 W LED. 3,000 K. 672 lm.

#### **GENERAL INFORMATION**

Catalogue: i33 Iluminación Page: 16 Type: Table lamps Collection: Sphere

# ADDITIONAL INFORMATION

Material:Metal, polycarbonate Finish: Chrome Sizes of the shade / glass shad: Ø 20.0Cable colour: Transparente

| 794528                                                                                                     |
|------------------------------------------------------------------------------------------------------------|
| Esta luminaria lleva<br>lámparas LED incorporadas.<br>This luminaire contains<br>built-in LED lamps.       |
|                                                                                                            |
| Las lámparas de esta luminaria no son<br>recambiables.<br>The lamps cannot be changed in the<br>luminaire. |
| 874/2012                                                                                                   |