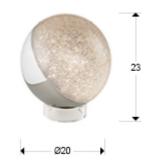

# 794528

Table lamp of 1 LED light.Spherical shade of Ø20 cm. of polycarbonate with texturized interior and metal in chrome finish. Base formed by a methacrylate ring. 9.6 W LED. 3,000 K. 672 lm.

#### SIZES

Sizes: Ø 20.0 ‡ 23.0 cm Weight: 1.7 Kg