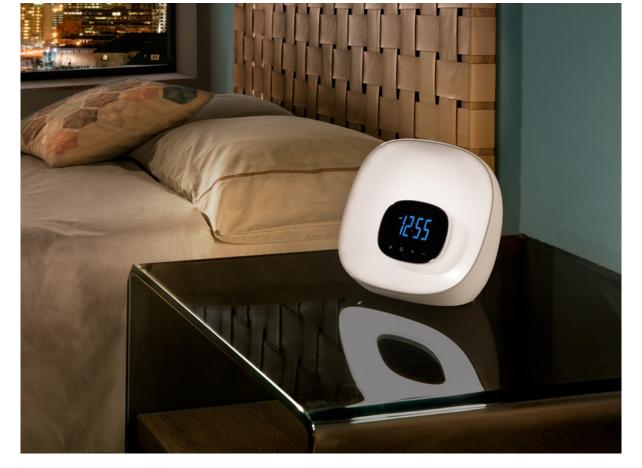

# **Sunrise** 415801

Table lamps

Table lamp with clock, radio and alarm clock, made in ABS. Alarm system by sensory stimulation: Progressive increase of light and 7 sounds of nature or radio. Selection of dimmable white light or RGB. Recommended product