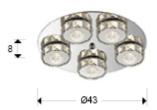

# **Suria** 375837

**Ceiling lamps** 

LED ceiling lamp of 5 lights made of metal, chrome finish. Round shades with chromed ring, exterior of faceted clear crystal and spherical diffuser with texturized inside. 25W LED. 3000K. 2350lm.

# **GENERAL INFORMATION**

Type: Ceiling lamps Collection: Suria



## SIZES

Sizes: Ø 43.0 \$\,\$ 8.0 cm Weight: 2.2 Kg

# SIZES WITH PACKAGING

Weight: 3.2 Kg Volume: 0.0310<sub>m³</sub>

Sizes: ↔ 49.0 1 13.0 49.0 cm

## **TECHNICAL INFORMATION**

Electric class: Class 1 Maximum power: 25W Voltage: 220 V Frecuency: 50/60 Hz Lumen: 2,350 lm

Dimmable: NO
Colour temperature: 3,000 K
Average lifespan: 33,000 h
CRI: >80



## ADDITIONAL INFORMATION

Material:Metal and crystal Finish: Chromed and clear Sizes of the shade / glass shad: Ø 12.0 \$\frac{1}{2}\$ 4.9 cm Sizes of the canopy (space for installation): Ø 32.0 \$\frac{1}{2}\$ 2.5 cm Cable colour: transparente