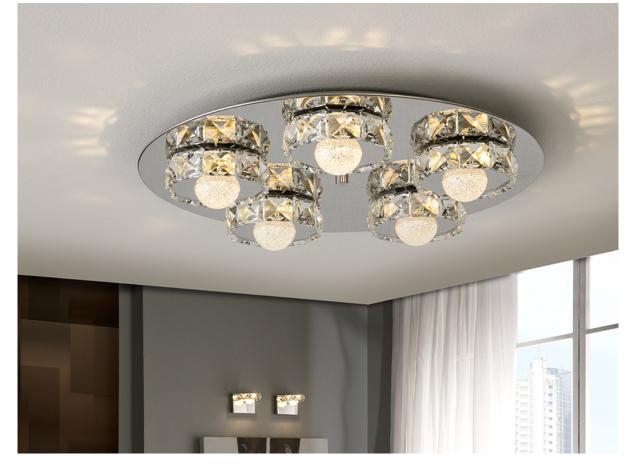

# **Suria** 375837

**Ceiling lamps** 

LED ceiling lamp of 5 lights made of metal, chrome finish. Round shades with chromed ring, exterior of faceted clear crystal and spherical diffuser with texturized inside. 25W LED. 3000K. 2350lm.