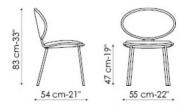

## Otto

Fabrice Berrux

The chair is named after its shape: a bend eight (otto in Italian) which makes the structure curved and sinuous. A chameleonic chair with a captivating design that comes in different variants of fabric and colour, from classic leather to soft velvet.