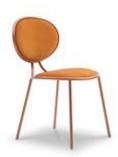

## Otto

Fabrice Berrux

The chair is named after its shape: a bend eight (otto in Italian) which makes the structure curved and sinuous. A chameleonic chair with a captivating design that comes in different variants of fabric and colour, from classic leather to soft velvet.