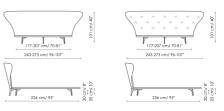

### Data sheet

Lovy bed Width: 236-266cm Depth: 244cm Height: 101cm Lovy bed plus Width: 236-266cm Depth: 244cm Height: 101cm Lovy bed ego Width: 236-266cm Depth: 244cm Height: 101cm Lovy bed hi Width: 243-273cm Depth: 236cm Height: 101cm Lovy bed hi plus Width: 243-273cm Depth: 236cm Height: 101cm

Lovy bed hi ego
Width: 243-273cm
Depth: 236cm
Height: 101cm