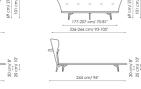

### Data sheet

Lovy bed Width: 236-266cm Depth: 244cm Height: 101cm Lovy bed plus Width: 236-266cm Depth: 244cm Height: 101cm Lovy bed ego Width: 236-266cm Depth: 244cm Height: 101cm Lovy bed hi Width: 243-273cm Depth: 236cm Height: 101cm Lovy bed hi plus Width: 243-273cm Depth: 236cm Height: 101cm