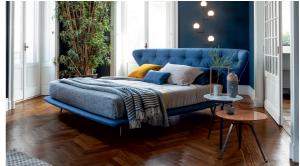

# Lovy bed

Designer: Sergio Bicego, Sergio Bicego

The Lovy bed has an unusual headboard that has a triple function: to enclose like an embrace, to level out to act as a handy support surface and to decorate the sleeping area in an original way. For this reason, it is perfect for those seeking an absolutely unique article of furniture. Available in numerous fabrics and colour variations, the cover is completely removable. The large headboard contrasts with the simple line of the bed frame and has

different designs for the models in the series: it can be asymmetric, as in the Lovy Bed, Lovy Bed ego (in which it is embroidered with diamond patterns) and Lovy Bed plus (in which it is capitonné padded) versions or high, as in the Lovy Bed hi, Lovy Bed ego (in which it is high and embroidered) and Lovy Bed hi plus (in which it is high and capitonné padded) versions.