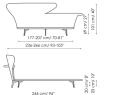

### Data sheet

Lovy bed Width: 236-266cm Depth: 244cm Height: 101cm Lovy bed plus Width: 236-266cm Depth: 244cm Height: 101cm Lovy bed ego Width: 236-266cm Depth: 244cm Height: 101cm Lovy bed hi Width: 243-273cm Depth: 236cm Height: 101cm Lovy bed hi plus Width: 243-273cm Depth: 236cm Height: 101cm