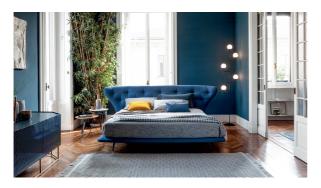

# Lovy bed

Designer: Sergio Bicego, Sergio Bicego

The Lovy bed has an unusual headboard that has a triple function: to enclose like an embrace, to level out to act as a handy support surface and to decorate the sleeping area in an original way. For this reason, it is perfect for those seeking an absolutely unique article of furniture. Available in numerous fabrics and colour variations, the cover is completely removable. The large headboard contrasts with the simple line of the bed frame and has

different designs for the models in the series: it can be asymmetric, as in the Lovy Bed, Lovy Bed ego (in which it is embroidered with diamond patterns) and Lovy Bed plus (in which it is capitonné padded) versions or high, as in the Lovy Bed hi, Lovy Bed ego (in which it is high and embroidered) and Lovy Bed hi plus (in which it is high and capitonné padded) versions.