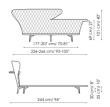

### Data sheet

Lovy bed Width: 236-266cm Depth: 244cm Height: 101cm Lovy bed plus Width: 236-266cm Depth: 244cm Height: 101cm Lovy bed ego Width: 236-266cm Depth: 244cm Height: 101cm Lovy bed hi Width: 243-273cm Depth: 236cm Height: 101cm Lovy bed hi plus Width: 243-273cm Depth: 236cm Height: 101cm

Lovy bed hi ego
Width: 243-273cm
Depth: 236cm
Height: 101cm