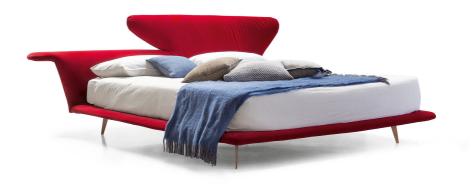

# Lovy bed

Designer: Sergio Bicego, Sergio Bicego

The Lovy bed has an unusual headboard that has a triple function: to enclose like an embrace, to level out to act as a handy support surface and to decorate the sleeping area in an original way. For this reason, it is perfect for those seeking an absolutely unique article of furniture. Available in numerous fabrics and colour variations, the cover is completely removable. The large headboard contrasts with the simple line of the bed frame and has

different designs for the models in the series: it can be asymmetric, as in the Lovy Bed, Lovy Bed ego (in which it is embroidered with diamond patterns) and Lovy Bed plus (in which it is capitonné padded) versions or high, as in the Lovy Bed hi, Lovy Bed ego (in which it is high and embroidered) and Lovy Bed hi plus (in which it is high and capitonné padded) versions.