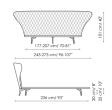

### Data sheet

Lovy bed Width: 236-266cm Depth: 244cm Height: 101cm Lovy bed plus Width: 236-266cm Depth: 244cm Height: 101cm Lovy bed ego Width: 236-266cm Depth: 244cm Height: 101cm Lovy bed hi Width: 243-273cm Depth: 236cm Height: 101cm Lovy bed hi plus Width: 243-273cm Depth: 236cm Height: 101cm

Lovy bed hi ego
Width: 243-273cm
Depth: 236cm
Height: 101cm