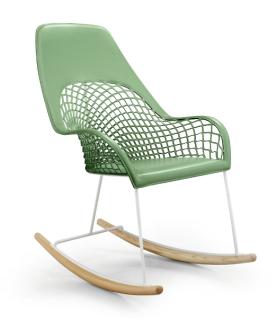

# Guapa DNA M CU Armchair

design Sempere#Poli Design, 2014

Guapa rocking chair with high backrest and structure available in lacquered steel or chrome. Shell in hide characterized by a mesh effect.