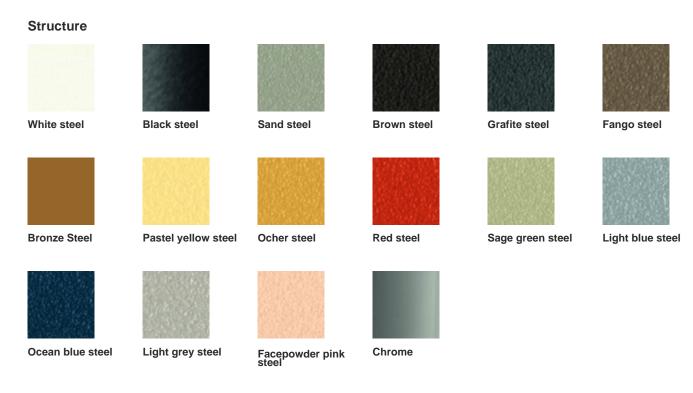

# Guapa DNA M CU Armchair

design Sempere#Poli Design, 2014

Guapa rocking chair with high backrest and structure available in lacquered steel or chrome. Shell in hide characterized by a mesh effect.



# **Colors and Materials**



## Coating







**TK Hide** 9 Colors

## **Dimensions**

## **Volumetric Details**

Weight 15 Kg Volume 0.65 mc Package 1

Image not found or type unknown

|   | cm | inch |
|---|----|------|
| Α | 97 | 38.2 |
| В | 69 | 27.2 |
| С | 86 | 33.9 |
| D | 44 | 17.3 |
| E | 62 | 24.4 |

## **Downloads**

.3ds Guapa DNA CU (zip) - https://www.midj.com/images/uploads/resources/3d-midj-guapa-dna-m-cu-3ds.zip

### **Materials Certifications**

#### Tuscan hide

Tuscan Hide does not fear to get aged since the oldest it gets the more unique it becomes. It is a material deriving from animal's leather which suffer a process called "vegetable tanning" with natural tannins and with the help of some products biologically compatible whether for the dyeing or for the finishing.

Any possible imperfectio