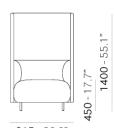

## BUDDY HUB BDH001/140

https://www.pedrali.it/en/products/catalog/BUDDY-HUB-BDH001-140-...

**915** - 36.0″

715 - 28.2"

FINISHES AND MATERIALS

PRESS