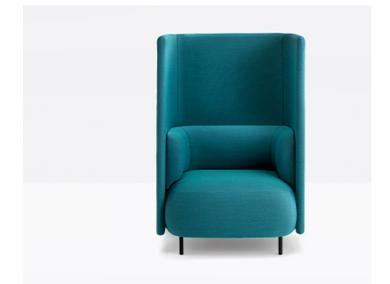

## BUDDY HUB BDH0019140

DESIGN: BUSETTI GARUTI REDAELLI

The functional and efficient Buddy Hub offers an isolated alcove that ensures acoustic and visual privacy, in line with the trends for office spaces.

Buddy Hub is characterized by a wrap-around, sound absorbing panel which envelops the seat in a sort of enclosed niche. Armchair with polyurethane injected foam supported by elastic belts, backrest and armrests in polyurethane injected foam, steel frame and aluminium legs.