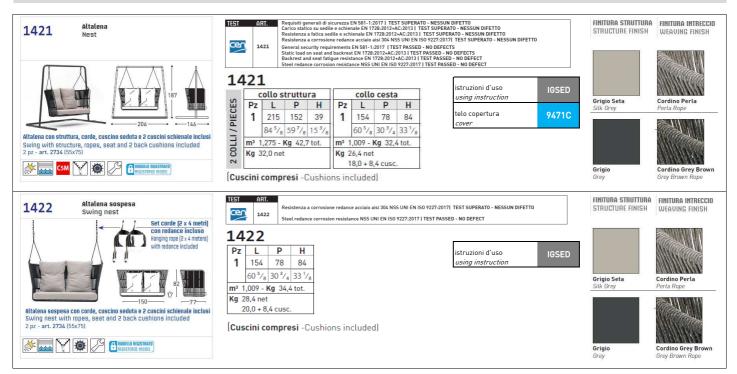

#### Design CALVI BRAMBILLA

Supporting structure in powder coated steel tube with C5M cycle (suitable for use in marine areas). Two-seater seat with powdercoated aluminum frame and hand-woven synthetic fiber rope (PVC), seat and

back cushions stuffed with Dryfeel outdoor foam.Suspended version with a pair of supporting ropes

#### STRUCTURAL COMPONENTS

NEST WITH POWDER COATED ALUMINIUM FRAME AND SYNTHETIC FIBER WEAVING. FEET IN POLYPROPYLENE.

SEAT: QUICK DRY POLYURETHANE PADDING IN SEVERAL DENSITIES + RESIN POLYESTER FIBER, WITH OUTSIDE TOP MESH IN POLYESTER AND OUTSIDE BOTTOM MESH IN POLYPROPYLENE. REMOVABLE CUSHION COVER. BACK CUSHION: 100% SPIRAL SILICON POLYESTER FIBER PADDING WITH OUTSIDE MESH IN POLYPROPYLENE. REMOVABLE CUSHION COVER