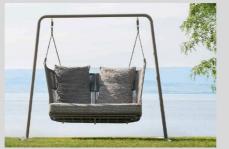

# **TIBIDABO**

#### Design CALVI BRAMBILLA

Supporting structure in powder coated steel tube with C5M cycle (suitable for use in marine areas). Two-seater seat with powdercoated aluminum frame and hand-woven synthetic fiber rope (PVC), seat and

back cushions stuffed with Dryfeel outdoor foam.Suspended version with a pair of supporting ropes