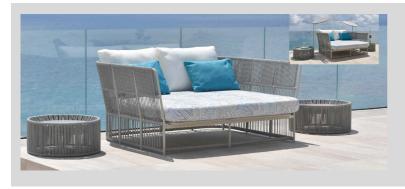

# **TIBIDABO**

Design CALVI BRAMBILLA

Collection in powder coated aluminum frame and hand woven man-made fibre. Cushions in "Dryfeel" outdoor foam.

### STRUCTURAL COMPONENTS

COMPACT DAYBED WITH POWDER COATED ALUMINIUM FRAME AND SYNTHETIC FIBER WEAVING. FEET IN POLYPROPYLENE.

SEAT: QUICK DRY POLYURETHANE PADDING IN SEVERAL DENSITIES + RESIN POLYESTER FIBER, WITH OUTSIDE TOP MESH IN POLYESTER AND OUTSIDE BOTTOM MESH IN POLYPROPYLENE. REMOVABLE CUSHION COVER.

BACK CUSHION: 100% SPIRAL SILICON POLYESTER FIBER PADDING WITH OUTSIDE MESH IN POLYPROPYLENE. REMOVABLE CUSHION COVER.