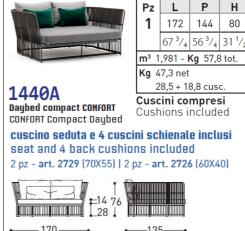

### STRUCTURAL COMPONENTS

COMPACT DAYBED WITH POWDER COATED ALUMINIUM FRAME AND SYNTHETIC FIBER WEAVING. FEET IN POLYPROPYLENE.

SEAT: QUICK DRY POLYURETHANE PADDING IN SEVERAL DENSITIES + RESIN POLYESTER FIBER, WITH OUTSIDE TOP MESH IN POLYESTER AND OUTSIDE BOTTOM MESH IN POLYPROPYLENE. REMOVABLE CUSHION COVER.

BACK CUSHION: 100% SPIRAL SILICON POLYESTER FIBER PADDING WITH OUTSIDE MESH IN POLYPROPYLENE. REMOVABLE CUSHION COVER.