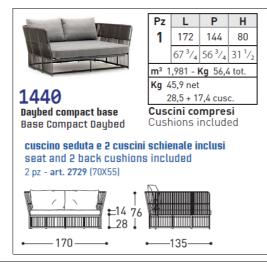

### STRUCTURAL COMPONENTS

COMPACT DAYBED WITH POWDER COATED ALUMINIUM FRAME AND SYNTHETIC FIBER WEAVING. FEET IN POLYPROPYLENE.

SEAT: QUICK DRY POLYURETHANE PADDING IN SEVERAL DENSITIES + RESIN POLYESTER FIBER, WITH OUTSIDE TOP MESH IN POLYESTER AND OUTSIDE BOTTOM MESH IN POLYPROPYLENE. REMOVABLE CUSHION COVER.

BACK CUSHION: 100% SPIRAL SILICON POLYESTER FIBER PADDING WITH OUTSIDE MESH IN POLYPROPYLENE. REMOVABLE CUSHION COVER.