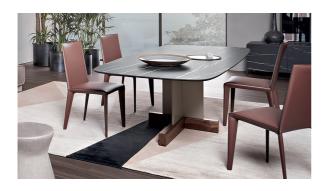

# Cross Table, Cross Table Glass

Designer: Alain Gilles

The top of Cross Table rests only on a thin structure, but it is the wooden base in the shape of a cross that gives the table its solidity and structural force. The design of the table offers a collective vision where the role of each element emerges in relation to the others in an appealing contrast between straight lines and soft curves, between masculinity and femininity. The three different and distinct elements that compose it offer the possibility of creating various combinations of finishes and colours, from

the most original to the most understated ones, for a highly customisable complement. The top is available in wood, ceramic or marble. A wide range of variants also for the finishes of the base, including the elegant pearl gold and platinum shades. It is possible to choose among three different wood variants for the lower cross. In the Cross Table Glass version, the base is in transparent glass.