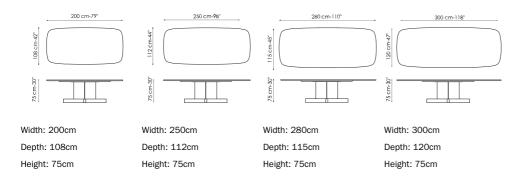

structural force. The design of the table offers a collective vision where the role of each element emerges in relation to the others in an appealing contrast between straight lines and soft curves, between masculinity and femininity. The three different and distinct elements that compose it offer the possibility of creating various combinations of finishes and colours, from

the most original to the most understated ones, for a highly customisable complement. The top is available in wood, ceramic or marble. A wide range of variants also for the finishes of the base, including the elegant pearl gold and platinum shades. It is possible to choose among three different wood variants for the lower cross. In the Cross Table Glass version, the base is in transparent glass.





### Data sheet



# Top - Cross Table

#### Wood



#### Ceramic



#### Marble



# **Top - Cross Table Glass**

#### Wood



Veneered wood



Solid wood



Solid wood



Walnut Canaletto American walnut Coal polished oak Natural polished

oak

#### Ceramic



Ardesia grey



Calacatta



Calacatta macchia



Gold Onice



Laurent

# vecchia

## Central base

#### Metal



Mat white



Mat anthracite grey



Mat black



Mat brown



Painted metal Mat dove grey

Plus Metal



Painted metal Mat pearl gold



Painted metal Mat platinum

Special Metal



Mat brass



Metal finish Mat copper



Metal finish Burnished

#### Transparent Glass



Transparent

### Lower cross base

#### Wood







American walnut Coal polished oak Natural polished

The samples above represent the complete range of materials and