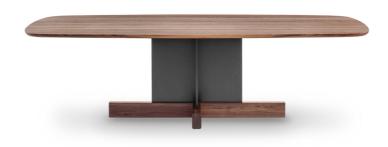

# Cross Table, Cross Table Glass

Designer: Alain Gilles

The top of Cross Table rests only on a thin structure, but it is the wooden base in the shape of a cross that gives the table its solidity and structural force. The design of the table offers a collective vision where the role of each element emerges in relation to the others in an appealing contrast between straight lines and soft curves, between masculinity and femininity. The three different and distinct elements that compose it offer the possibility of creating various combinations of finishes and colours, from

the most original to the most understated ones, for a highly customisable complement. The top is available in wood, ceramic or marble. A wide range of variants also for the finishes of the base, including the elegant pearl gold and platinum shades. It is possible to choose among three different wood variants for the lower cross. In the Cross Table Glass version, the base is in transparent glass.