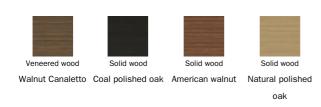

#### Wood

#### Wood

Veneered wood

Solid wood

Solid wood

Walnut Canaletto American walnut Coal polished oak Natural polished

oak