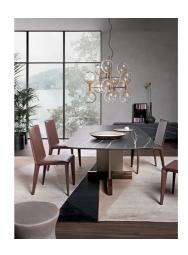

# Cross Table, Cross Table Glass

Designer: Alain Gilles

The top of Cross Table rests only on a thin structure, but it is the wooden base in the shape of a cross that gives the table its solidity and structural force. The design of the table offers a collective vision where the role of each element emerges in relation to the others in an appealing contrast between straight lines and soft curves, between masculinity and femininity. The three different and distinct elements that compose it offer the possibility of creating various combinations of finishes and colours, from

the most original to the most understated ones, for a highly customisable complement. The top is available in wood, ceramic or marble. A wide range of variants also for the finishes of the base, including the elegant pearl gold and platinum shades. It is possible to choose among three different wood variants for the lower cross. In the Cross Table Glass version, the base is in transparent glass.