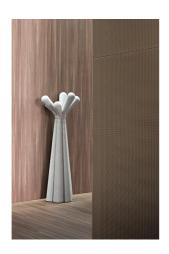

# Anemone

Designer: Fabrice Berrux

Anemone is shaped like a tree, consisting of six different branches which open up and out from a robust trunk that lends the figure stability. The Anemone coat stand aims to go beyond mere shape and functionality and focuses on the textured aspect too, in keeping with the painstaking care

that Bonaldo has always reserved for materials and finishes. Anemone is available either in white, dove grey or anthracite grey polyethylene, or totally covered in fabric, the ideal material to place the item in a bedroom, an entrance hall, an office or even a hotel room.