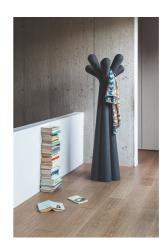

# Anemone

Designer: Fabrice Berrux

Anemone is shaped like a tree, consisting of six different branches which open up and out from a robust trunk that lends the figure stability. The Anemone coat stand aims to go beyond mere shape and functionality and focuses on the textured aspect too, in keeping with the painstaking care

that Bonaldo has always reserved for materials and finishes. Anemone is available either in white, dove grey or anthracite grey polyethylene, or totally covered in fabric, the ideal material to place the item in a bedroom, an entrance hall, an office or even a hotel room.