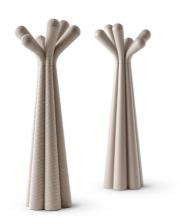

# Anemone

Designer: Fabrice Berrux

Anemone is shaped like a tree, consisting of six different branches which open up and out from a robust trunk that lends the figure stability. The Anemone coat stand aims to go beyond mere shape and functionality and focuses on the textured aspect too, in keeping with the painstaking care

that Bonaldo has always reserved for materials and finishes. Anemone is available either in white, dove grey or anthracite grey polyethylene, or totally covered in fabric, the ideal material to place the item in a bedroom, an entrance hall, an office or even a hotel room.