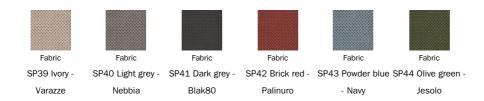

that Bonaldo has always reserved for materials and finishes. Anemone is available either in white, dove grey or anthracite grey polyethylene, or totally covered in fabric, the ideal material to place the item in a bedroom, an entrance hall, an office or even a hotel room.

#### Fabric

The samples above represent the complete range of materials and finishes available for this product (regardless of the top shape or size, in the case of tables). Fabrics, eco-leather, leather and emery leather shown in this website are a selection. Colors and finishes are approximate and may slightly differ from actual ones. Please visit Bonaldo dealers to see the complete sample collection and get further details about our products.