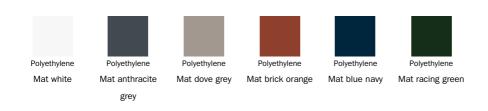

that Bonaldo has always reserved for materials and finishes. Anemone is available either in white, dove grey or anthracite grey polyethylene, or totally covered in fabric, the ideal material to place the item in a bedroom, an entrance hall, an office or even a hotel room.

#### Plastic