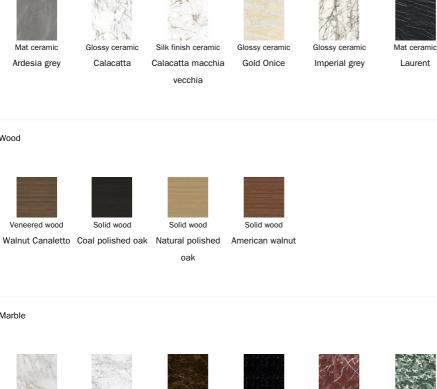

Flame's main features are its harmonious shapes and light, sinuous volumes. The top, which is visibly suspended, is fully usable thanks to the position of the double base designed to optimize the overall space. Form and function are perfectly expressed in this table: the extensive

customization options allow you to arrange it according to your taste, needs and the mood of the surrounding space. The top is available in a number of sophisticated finishes – from wood to ceramic and marble – and you can choose from various metal options for the base.





## Data sheet



## Тор

Ceramic



Marble



Saint Denis

Marble

Wood





Emperador

Carrara





Rosso Carpazi

Marble

Base

## Plus Metal



Metal finish Burnished

The samples above represent the complete range of materials and finishes available for this product (regardless of the top shape or size, in the case of tables). Fabrics, eco-leather, leather and emery leather shown in this website are a selection. Colors and finishes are approximate and may slightly differ from actual ones. Please visit Bonaldo dealers to see the complete sample collection and get further details about our products.