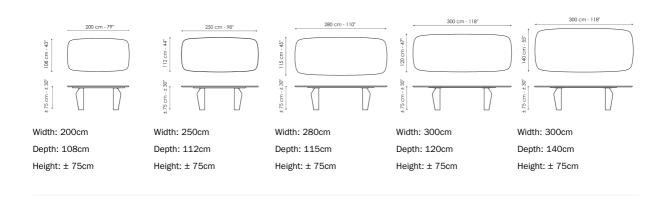

Flame's main features are its harmonious shapes and light, sinuous volumes. The top, which is visibly suspended, is fully usable thanks to the position of the double base designed to optimize the overall space. Form and function are perfectly expressed in this table: the extensive

customization options allow you to arrange it according to your taste, needs and the mood of the surrounding space. The top is available in a number of sophisticated finishes – from wood to ceramic and marble – and you can choose from various metal options for the base.





## Data sheet



## Тор

Ceramic



Marble



Saint Denis

Marble

Wood





Emperador

Carrara





Rosso Carpazi

Marble

Base

## Plus Metal



Metal finish Burnished

The samples above represent the complete range of materials and finishes available for this product (regardless of the top shape or size, in the case of tables). Fabrics, eco-leather, leather and emery leather shown in this website are a selection. Colors and finishes are approximate and may slightly differ from actual ones. Please visit Bonaldo dealers to see the complete sample collection and get further details about our products.