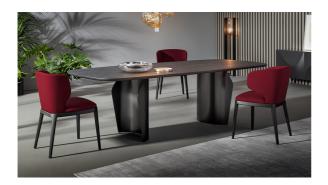

Flame's main features are its harmonious shapes and light, sinuous volumes. The top, which is visibly suspended, is fully usable thanks to the position of the double base designed to optimize the overall space. Form and function are perfectly expressed in this table: the extensive

customization options allow you to arrange it according to your taste, needs and the mood of the surrounding space. The top is available in a number of sophisticated finishes – from wood to ceramic and marble – and you can choose from various metal options for the base.