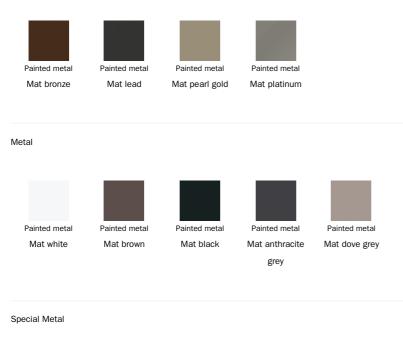

## Plus Metal

Metal finish Burnished

The samples above represent the complete range of materials and finishes available for this product (regardless of the top shape or size, in the case of tables). Fabrics, eco-leather, leather and emery leather shown in this website are a selection. Colors and finishes are approximate and may slightly differ from actual ones. Please visit Bonaldo dealers to see the complete sample collection and get further details about our products.