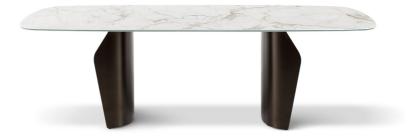

Flame's main features are its harmonious shapes and light, sinuous volumes. The top, which is visibly suspended, is fully usable thanks to the position of the double base designed to optimize the overall space. Form and function are perfectly expressed in this table: the extensive

customization options allow you to arrange it according to your taste, needs and the mood of the surrounding space. The top is available in a number of sophisticated finishes – from wood to ceramic and marble – and you can choose from various metal options for the base.