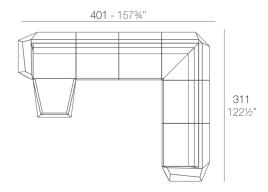

2 x 54004 Sofá Módulo Central - Sectional Sofa Armless

1 x 54002 Sofá Módulo Izquierdo - Sectional Sofa Left

1 x 54003 Sofá Módulo Derecho - Sectional Sofa Right

2 x 54010 Sofá Módulo Esquina 45° - Sectional Sofa Corner 45°

1 x 54002 Sofá Módulo Izquierdo - Sectional Sofa Left

1 x 54003 Sofá Módulo Derecho - Sectional Sofa Right

3 x 54004 Sofá Módulo Central - Sectional Sofa Armless

1 x 54002 Sofá Módulo Izquierdo - Sectional Sofa Left