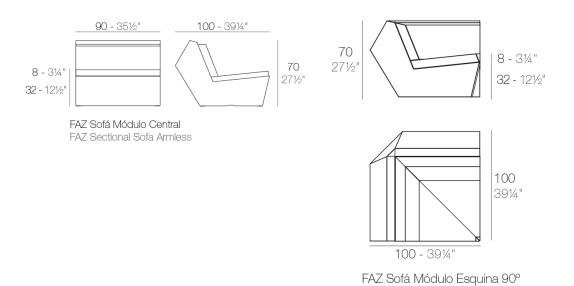

## **Modules**

FAZ Sectional Sofa Corner 90°

FAZ Sofá Módulo Esquina 45° FAZ Sectional Sofa Corner 45°

## **Combinations**

1 x 54004 Sofá Módulo Central - Sectional Sofa Armless

1 x 54002 Sofá Módulo Izquierdo - Sectional Sofa Left

1 x 54003 Sofá Módulo Derecho - Sectional Sofa Right

1 x 54006 Módulo Puff- Sectional Ottoman

2 x 54004 Sofá Módulo Central - Sectional Sofa Armless

1 x 54002 Sofá Módulo Izquierdo - Sectional Sofa Left

1 x 54003 Sofá Módulo Derecho - Sectional Sofa Right

2 x 54010 Sofá Módulo Esquina 45° - Sectional Sofa Corner 45°

1 x 54002 Sofá Módulo Izquierdo - Sectional Sofa Left

1 x 54003 Sofá Módulo Derecho - Sectional Sofa Right

3 x 54004 Sofá Módulo Central - Sectional Sofa Armless

1 x 54002 Sofá Módulo Izquierdo - Sectional Sofa Left

1 x 54003 Sofá Módulo Derecho - Sectional Sofa Right

- 1 x 54004 Sofá Módulo Central Sectional Sofa Armless 1 x 54002 Sofá Módulo Izquierdo Sectional Sofa Left 1 x 54003 Sofá Módulo Derecho Sectional Sofa Right

- 1 x 54005 Sofá Módulo Esquina 90° Sectional Sofa Corner 90°

- 3 x 54004 Sofá Módulo Central Sectional Sofa Armless

- 1 x 54002 Sofá Módulo Izquierdo Sectional Sofa Anniess
  1 x 54003 Sofá Módulo Derecho Sectional Sofa Right
  1 x 54005 Sofá Módulo Esquina 90° Sectional Sofa Comer 90°
  1 x 54006 Módulo Puff Ottoman