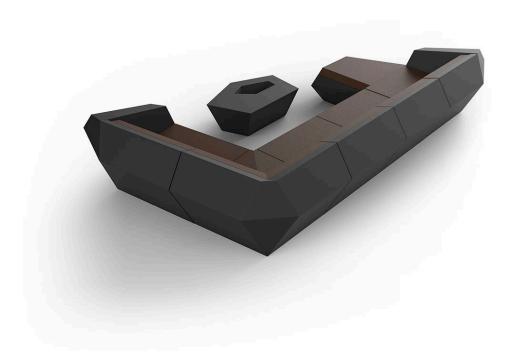

# Faz modular sofa

### by Ramón Esteve

Faz is a modular collection of outdoor furniture and planters designed by <u>Ramón Esteve</u> for <u>Vondom</u>. He is the architect of harmony, serenity, timelessness and universality, and he has created mineral and emphatic shapes that make Faz a design that contextualizes with homes and installations. An ambience, encircling as a result of the blissful combination of the material and lighting, so that the sole sensation would be its fusion.

## **Combinations**

1 x 54004 Sofá Módulo Central - Sectional Sofa Armless

1 x 54002 Sofá Módulo Izquierdo - Sectional Sofa Left

1 x 54003 Sofá Módulo Derecho - Sectional Sofa Right

1 x 54006 Módulo Puff- Sectional Ottoman

2 x 54004 Sofá Módulo Central - Sectional Sofa Armless

1 x 54002 Sofá Módulo Izquierdo - Sectional Sofa Left

1 x 54003 Sofá Módulo Derecho - Sectional Sofa Right

2 x 54010 Sofá Módulo Esquina 45° - Sectional Sofa Corner 45°

1 x 54002 Sofá Módulo Izquierdo - Sectional Sofa Left

1 x 54003 Sofá Módulo Derecho - Sectional Sofa Right

3 x 54004 Sofá Módulo Central - Sectional Sofa Armless

1 x 54002 Sofá Módulo Izquierdo - Sectional Sofa Left

1 x 54003 Sofá Módulo Derecho - Sectional Sofa Right

- 1 x 54004 Sofá Módulo Central Sectional Sofa Armless 1 x 54002 Sofá Módulo Izquierdo Sectional Sofa Left 1 x 54003 Sofá Módulo Derecho Sectional Sofa Right

- 1 x 54005 Sofá Módulo Esquina 90° Sectional Sofa Corner 90°

- 3 x 54004 Sofá Módulo Central Sectional Sofa Armless

- 1 x 54002 Sofá Módulo Izquierdo Sectional Sofa Anniess
  1 x 54003 Sofá Módulo Derecho Sectional Sofa Right
  1 x 54005 Sofá Módulo Esquina 90° Sectional Sofa Comer 90°
  1 x 54006 Módulo Puff Ottoman