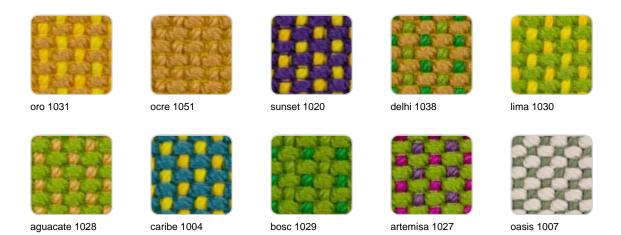

### fabric

#### **ACAPULCO**

Cozy fabric with an elegant look and soft touch.

#### **CICO**

Cozy fabric with an elegant look and soft touch.

#### **CREVIN**

white 1308

steel 1309

taupe 1310

anthracite 1311

Upholstery fabric, that as and natural appearance and can be easy cleaned by washing machines, allowing an easy removal of mildew. Suitable for indoor and outdoor use

#### **GLAD**

Soft and cozy fabric suitable for indoor and outdoor use.

#### **HERITAGE**

Outdoor fabrics are waterproof 50% recycled acrylic, 47% acrylic and 3% PE.

#### **IKON**

Cozy fabric with an elegant look and soft touch.

#### **NAUTIC**

Soft leather like fabric suitable for indoor and outdoor use. Stantard option for upholstery.

#### **SAVANE**

Outdoor fabrics are waterproof 100% acrylic.

#### **SIESTA**

Cozy fabric with an elegant look and soft touch.

### **SILVERTEX**

Vinyl fabric suitable for indoor and outdoor use. Special option for upholstery.