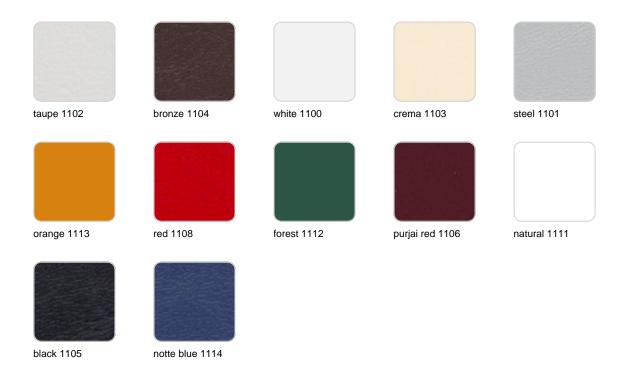

#### **NAUTIC**

Soft leather like fabric suitable for indoor and outdoor use. Stantard option for upholstery.

### **SILVERTEX**

Vinyl fabric suitable for indoor and outdoor use. Special option for upholstery.