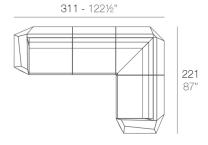

## **Modules**

FAZ Sectional Sofa Corner 90°

FAZ Sofá Módulo Esquina 45° FAZ Sectional Sofa Corner 45°

## **Combinations**

1 x 54004 Sofá Módulo Central - Sectional Sofa Armless

1 x 54002 Sofá Módulo Izquierdo - Sectional Sofa Left

1 x 54003 Sofá Módulo Derecho - Sectional Sofa Right

1 x 54006 Módulo Puff- Sectional Ottoman