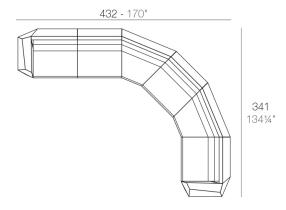

## **Combinations**

1 x 54004 Sofá Módulo Central - Sectional Sofa Armless

1 x 54002 Sofá Módulo Izquierdo - Sectional Sofa Left

1 x 54003 Sofá Módulo Derecho - Sectional Sofa Right

1 x 54006 Módulo Puff- Sectional Ottoman

2 x 54004 Sofá Módulo Central - Sectional Sofa Armless

1 x 54002 Sofá Módulo Izquierdo - Sectional Sofa Left

1 x 54003 Sofá Módulo Derecho - Sectional Sofa Right

2 x 54010 Sofá Módulo Esquina 45° - Sectional Sofa Corner 45°

1 x 54002 Sofá Módulo Izquierdo - Sectional Sofa Left

1 x 54003 Sofá Módulo Derecho - Sectional Sofa Right

3 x 54004 Sofá Módulo Central - Sectional Sofa Armless

1 x 54002 Sofá Módulo Izquierdo - Sectional Sofa Left

1 x 54003 Sofá Módulo Derecho - Sectional Sofa Right

- 1 x 54004 Sofá Módulo Central Sectional Sofa Armless 1 x 54002 Sofá Módulo Izquierdo Sectional Sofa Left 1 x 54003 Sofá Módulo Derecho Sectional Sofa Right

- 1 x 54005 Sofá Módulo Esquina 90° Sectional Sofa Corner 90°

- 3 x 54004 Sofá Módulo Central Sectional Sofa Armless

- 1 x 54002 Sofá Módulo Izquierdo Sectional Sofa Anniess
  1 x 54003 Sofá Módulo Derecho Sectional Sofa Right
  1 x 54005 Sofá Módulo Esquina 90° Sectional Sofa Comer 90°
  1 x 54006 Módulo Puff Ottoman