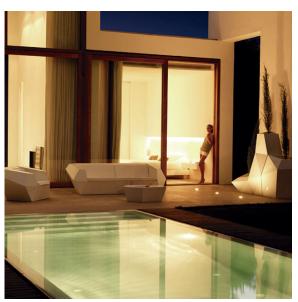

### by Ramón Esteve

Faz is a modular collection of outdoor furniture and planters designed by <u>Ramón Esteve</u> for <u>Vondom</u>. He is the architect of harmony, serenity, timelessness and universality, and he has created mineral and emphatic shapes that make Faz a design that contextualizes with homes and installations. An ambience, encircling as a result of the blissful combination of the material and lighting, so that the sole sensation would be its fusion.

# **Ambients**