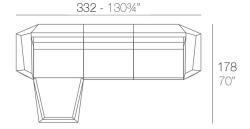

## **Combinations**

1 x 54004 Sofá Módulo Central - Sectional Sofa Armless

1 x 54002 Sofá Módulo Izquierdo - Sectional Sofa Left

1 x 54003 Sofá Módulo Derecho - Sectional Sofa Right

1 x 54006 Módulo Puff- Sectional Ottoman

2 x 54004 Sofá Módulo Central - Sectional Sofa Armless

1 x 54002 Sofá Módulo Izquierdo - Sectional Sofa Left

1 x 54003 Sofá Módulo Derecho - Sectional Sofa Right

2 x 54010 Sofá Módulo Esquina 45° - Sectional Sofa Corner 45°

1 x 54002 Sofá Módulo Izquierdo - Sectional Sofa Left

1 x 54003 Sofá Módulo Derecho - Sectional Sofa Right

3 x 54004 Sofá Módulo Central - Sectional Sofa Armless

1 x 54002 Sofá Módulo Izquierdo - Sectional Sofa Left

1 x 54003 Sofá Módulo Derecho - Sectional Sofa Right

- 1 x 54004 Sofá Módulo Central Sectional Sofa Armless 1 x 54002 Sofá Módulo Izquierdo Sectional Sofa Left 1 x 54003 Sofá Módulo Derecho Sectional Sofa Right

- 1 x 54005 Sofá Módulo Esquina 90° Sectional Sofa Corner 90°

- 3 x 54004 Sofá Módulo Central Sectional Sofa Armless

- 1 x 54002 Sofá Módulo Izquierdo Sectional Sofa Anniess
  1 x 54003 Sofá Módulo Derecho Sectional Sofa Right
  1 x 54005 Sofá Módulo Esquina 90° Sectional Sofa Comer 90°
  1 x 54006 Módulo Puff Ottoman