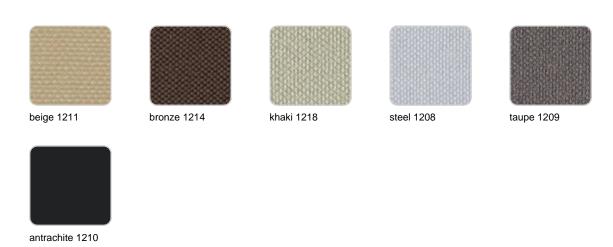

#### **HERITAGE**

Outdoor fabrics are waterproof 50% recycled acrylic, 47% acrylic and 3% PE.

#### **SAVANE**

Outdoor fabrics are waterproof 100% acrylic.