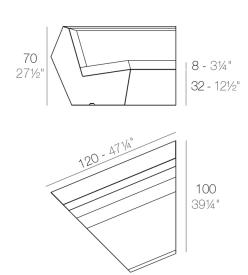

## **Modules**

FAZ Sectional Sofa Corner 90°

FAZ Sofá Módulo Esquina 45° FAZ Sectional Sofa Corner 45°

## **Combinations**

1 x 54004 Sofá Módulo Central - Sectional Sofa Armless

1 x 54002 Sofá Módulo Izquierdo - Sectional Sofa Left

1 x 54003 Sofá Módulo Derecho - Sectional Sofa Right

1 x 54006 Módulo Puff- Sectional Ottoman

2 x 54004 Sofá Módulo Central - Sectional Sofa Armless

1 x 54002 Sofá Módulo Izquierdo - Sectional Sofa Left

1 x 54003 Sofá Módulo Derecho - Sectional Sofa Right

2 x 54010 Sofá Módulo Esquina 45° - Sectional Sofa Corner 45°

1 x 54002 Sofá Módulo Izquierdo - Sectional Sofa Left

1 x 54003 Sofá Módulo Derecho - Sectional Sofa Right

3 x 54004 Sofá Módulo Central - Sectional Sofa Armless

1 x 54002 Sofá Módulo Izquierdo - Sectional Sofa Left

1 x 54003 Sofá Módulo Derecho - Sectional Sofa Right

- 1 x 54004 Sofá Módulo Central Sectional Sofa Armless 1 x 54002 Sofá Módulo Izquierdo Sectional Sofa Left 1 x 54003 Sofá Módulo Derecho Sectional Sofa Right

- 1 x 54005 Sofá Módulo Esquina 90° Sectional Sofa Corner 90°

- 3 x 54004 Sofá Módulo Central Sectional Sofa Armless

- 1 x 54002 Sofá Módulo Izquierdo Sectional Sofa Anniess
  1 x 54003 Sofá Módulo Derecho Sectional Sofa Right
  1 x 54005 Sofá Módulo Esquina 90° Sectional Sofa Comer 90°
  1 x 54006 Módulo Puff Ottoman