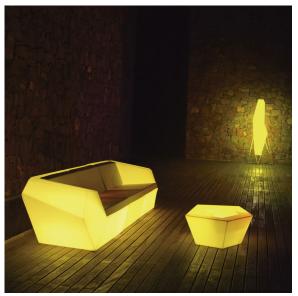

#### LIGHT

White internally lit unit with LED technology. Available only in matte ice white finish.

#### **RGBW LED**

Unit with internal lighting with RGBW LED technology and remote control unit for switching colors. Available only in matte ice white finish. Remote control included.

# **Ambients**