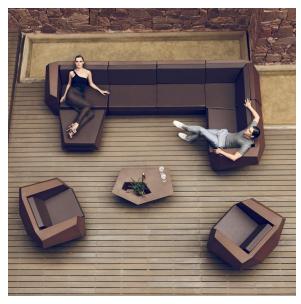

taupe 1310

anthracite 1311

Upholstery fabric, that as and natural appearance and can be easy cleaned by washing machines, allowing an easy removal of mildew. Suitable for indoor and outdoor use

#### **GLAD**





Soft and cozy fabric suitable for indoor and outdoor use.

#### **HERITAGE**

Outdoor fabrics are waterproof 50% recycled acrylic, 47% acrylic and 3% PE.

#### **IKON**

Cozy fabric with an elegant look and soft touch.

#### **NAUTIC**



Soft leather like fabric suitable for indoor and outdoor use. Stantard option for upholstery.

#### **SAVANE**

Outdoor fabrics are waterproof 100% acrylic.

#### **SIESTA**

Cozy fabric with an elegant look and soft touch.

### **SILVERTEX**



Vinyl fabric suitable for indoor and outdoor use. Special option for upholstery.

# **Ambients**