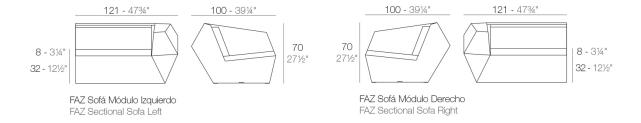

## **Modules**

FAZ Sectional Sofa Corner 90°

FAZ Sofá Módulo Esquina 45° FAZ Sectional Sofa Corner 45°

## **Combinations**

1 x 54004 Sofá Módulo Central - Sectional Sofa Armless

1 x 54002 Sofá Módulo Izquierdo - Sectional Sofa Left

1 x 54003 Sofá Módulo Derecho - Sectional Sofa Right

1 x 54006 Módulo Puff- Sectional Ottoman

2 x 54004 Sofá Módulo Central - Sectional Sofa Armless

1 x 54002 Sofá Módulo Izquierdo - Sectional Sofa Left

1 x 54003 Sofá Módulo Derecho - Sectional Sofa Right

2 x 54010 Sofá Módulo Esquina 45° - Sectional Sofa Corner 45°

1 x 54002 Sofá Módulo Izquierdo - Sectional Sofa Left

1 x 54003 Sofá Módulo Derecho - Sectional Sofa Right

3 x 54004 Sofá Módulo Central - Sectional Sofa Armless

1 x 54002 Sofá Módulo Izquierdo - Sectional Sofa Left

1 x 54003 Sofá Módulo Derecho - Sectional Sofa Right

- 1 x 54004 Sofá Módulo Central Sectional Sofa Armless 1 x 54002 Sofá Módulo Izquierdo Sectional Sofa Left 1 x 54003 Sofá Módulo Derecho Sectional Sofa Right

- 1 x 54005 Sofá Módulo Esquina 90° Sectional Sofa Corner 90°

- 3 x 54004 Sofá Módulo Central Sectional Sofa Armless

- 1 x 54002 Sofá Módulo Izquierdo Sectional Sofa Anniess
  1 x 54003 Sofá Módulo Derecho Sectional Sofa Right
  1 x 54005 Sofá Módulo Esquina 90° Sectional Sofa Comer 90°
  1 x 54006 Módulo Puff Ottoman