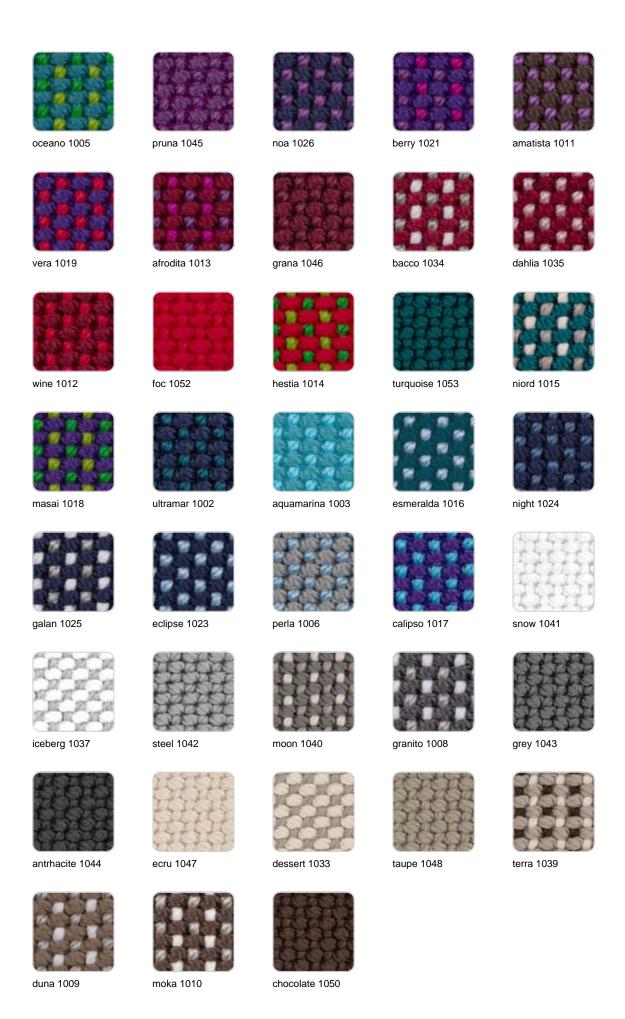

#### **ACAPULCO**

Cozy fabric with an elegant look and soft touch.

#### **CICO**

Cozy fabric with an elegant look and soft touch.

#### **GLAD**

Soft and cozy fabric suitable for indoor and outdoor use.

#### **IKON**

Cozy fabric with an elegant look and soft touch.

#### **SIESTA**

Cozy fabric with an elegant look and soft touch.