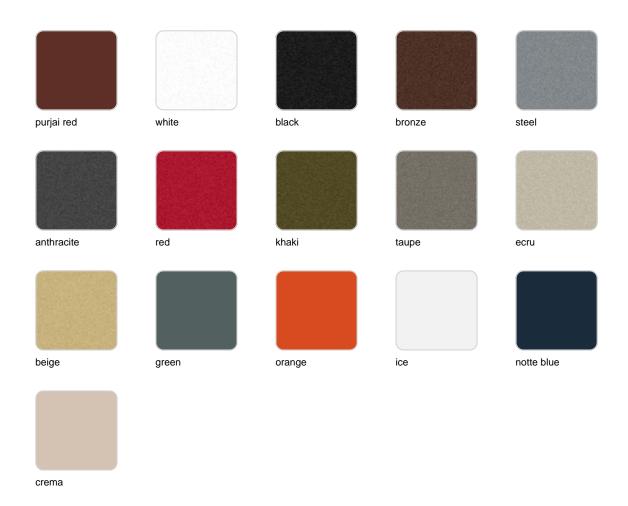

## **Finishes**

### finishes

### BASIC Ref. 55005

Matt Polyethylene

LACQUERED Ref. 55005F

Lacquered Polyethylene