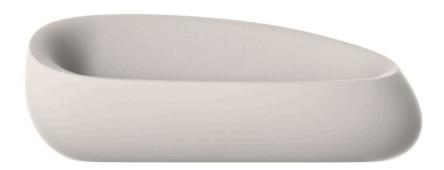

# Stone sofa

### by Stefano Giovannoni & Elisa Gargan

Stones <u>outdoor furniture</u> collection, designed by <u>Stefano Giovannoni</u>, convinces with its organic shapes. As its name suggests it appears to be found in nature itself, creating synergism between the natural and the artificial landscape. Stones can fit perfectly into any environment, transmitting its own particular elegance, thanks to its material, as well as its original shape.

## Description

Made of polyethylene resin by rotational moulding.100% Recyclable. Item suitable for indoor and outdoor use. Available in different finishes.

Weight: 40 Kg