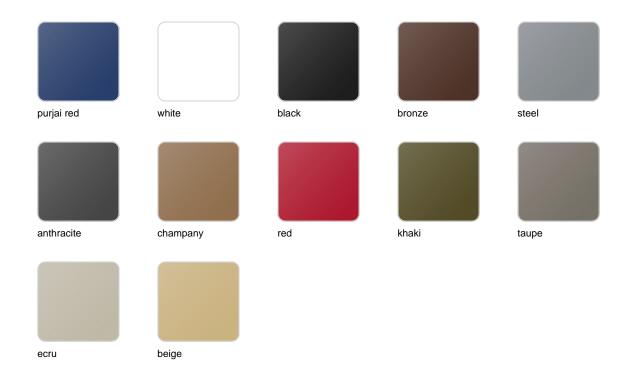

## **Finishes**

### finishes

### BASIC Ref. 55005

Matt Polyethylene

LACQUERED Ref. 55005F

Lacquered Polyethylene