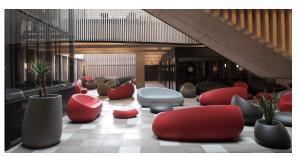

# Stone sofa

### by Stefano Giovannoni & Elisa Gargan

Stones <u>outdoor furniture</u> collection, designed by <u>Stefano Giovannoni</u>, convinces with its organic shapes. As its name suggests it appears to be found in nature itself, creating synergism between the natural and the artificial landscape. Stones can fit perfectly into any environment, transmitting its own particular elegance, thanks to its material, as well as its original shape.

# **Ambients**