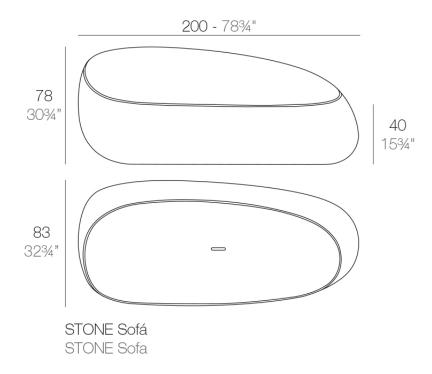

## Description

Made of polyethylene resin by rotational moulding.100% Recyclable. Item suitable for indoor and outdoor use. Available in different finishes.

Weight: 40 Kg