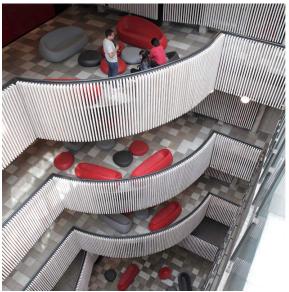

# Stone sofa

### by Stefano Giovannoni & Elisa Gargan

Stones <u>outdoor furniture</u> collection, designed by <u>Stefano Giovannoni</u>, convinces with its organic shapes. As its name suggests it appears to be found in nature itself, creating synergism between the natural and the artificial landscape. Stones can fit perfectly into any environment, transmitting its own particular elegance, thanks to its material, as well as its original shape.

# **Ambients**