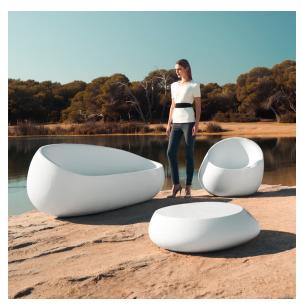

# Stone sofa

### by Stefano Giovannoni & Elisa Gargan

Stones <u>outdoor furniture</u> collection, designed by <u>Stefano Giovannoni</u>, convinces with its organic shapes. As its name suggests it appears to be found in nature itself, creating synergism between the natural and the artificial landscape. Stones can fit perfectly into any environment, transmitting its own particular elegance, thanks to its material, as well as its original shape.

# **Ambients**